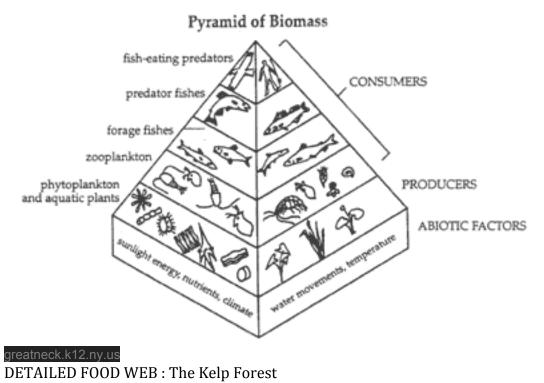

------------------------|---------------------------------------------------|
| (eats: Decorator crab, sea otter)    | (eats: Sea urchins, decorator crab, rock scallop) |
| WOLF EEL                             | OCTOPUS                                           |
| (eats: Sea urchin, blue banded goby) | (eats: Decorator crab, blue banded goby)          |
| ROCK SCALLOP                         | LEOPARD SHARK                                     |
| (eats: Phytoplankton)                | (eats: Garibaldis, decorator crab)                |
| SEA SPONGE                           | KELP BASS                                         |
| (eats: Phystoplankton , kelp, algae) | (eats: Blue banded goby)                          |

CA SEA LION (eats: kelp bass, garibaldis) GARIBALDIES (eats: sponge)