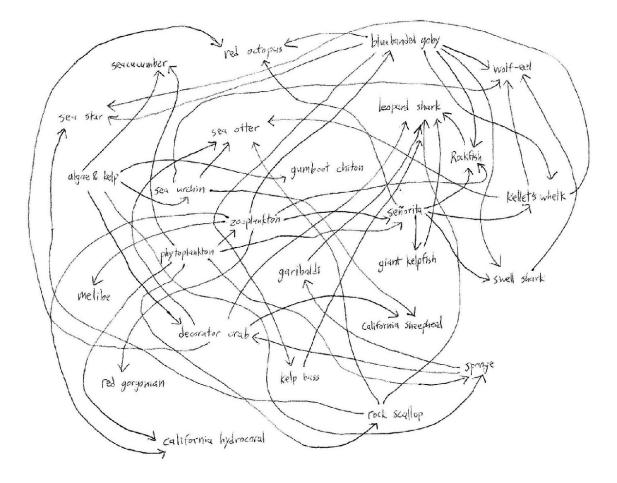

| BLUE BANDED GOBY                            | SEA URCHIN                            |
|---------------------------------------------|---------------------------------------|
| (eats: Zooplankton)                         | (eats: Alage, kelp)                   |
| GIANT KELP, Algae                           | PHYTOPLANKTON                         |
| (eats: The sun, eaten by most things)       | (eats: The sun, eaten by most things) |
| SEA STAR                                    | DECORATOR CRAB                        |
| (eats particles of :Gumboot chiton, sponge) | (eats: Sponge, algae, kelp)           |

| CALIFORNIA SHEEPHEAD                 | OTTER                                             |
|--------------------------------------|---------------------------------------------------|
| (eats: Decorator crab, sea otter)    | (eats: Sea urchins, decorator crab, rock scallop) |
| WOLF EEL                             | OCTOPUS                                           |
| (eats: Sea urchin, blue banded goby) | (eats: Decorator crab, blue banded goby)          |
| ROCK SCALLOP                         | LEOPARD SHARK                                     |
| (eats: Phytoplankton)                | (eats: Garibaldis, decorator crab)                |
| SEA SPONGE                           | KELP BASS                                         |
| (eats: Phystoplankton , kelp, algae) | (eats: Blue banded goby)                          |

CA SEA LION (eats: kelp bass, garibaldis) GARIBALDIES (eats: sponge)